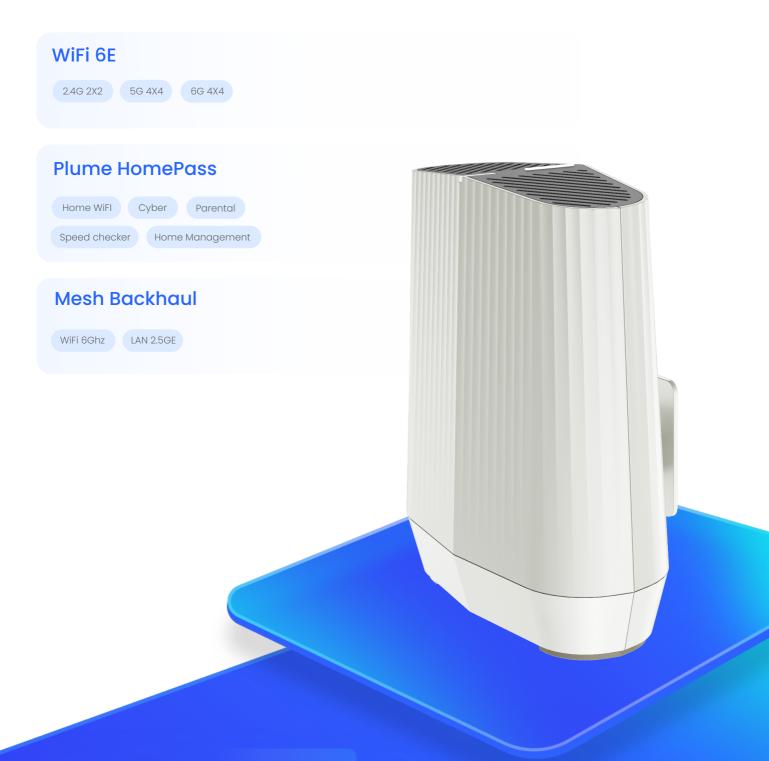

**ERO1 ET PRO** 

Mesh Extender AX10200 Tri-Band WiFi6E

#### Wireless Features.

| Wireless Standard      | 802  |
|------------------------|------|
| Wireless Signal Rates  | Up t |
| 2.4GHz Band            | 2x2  |
| 5GHz Band              | 4x4  |
| 6GHz Band              | 4x4  |
| Operating Mode         | Auto |
| Wireless Communication | Ena  |
| Wireless Security      | WPA  |
| Auto channel selection | Sup  |
| Single SSID            | Sup  |
| Steering               | Ban  |
| Security               | Ena  |
| SSID Broadcast Control | Ena  |
| Transmission speed     | Wire |

| 802.11 a/b/g/n/ac/ax    |
|-------------------------|
| Up to 10.2 Gbps         |
| 2x2 11ax up to 600 Mbps |
| 4x4 11ax up to 4.8 Gbps |
| 4x4 11ax up to 4.8 Gbps |
| Auto by default         |
| Enable                  |
| WPA, WPA2 and WPA3      |
| Supported               |
| Supported               |
| Band & Client steering  |
| Enabled                 |
| Enabled                 |
| Wireless Auto           |

### Network Features.

| PPPoE, DHCP, static IP<br>connectivity                                         | WAN connectivity on<br>DHCP by default |
|--------------------------------------------------------------------------------|----------------------------------------|
| NAT                                                                            | Supported                              |
| MultiRangePort Forwarding<br>Virtual server, special<br>Application & DMZ host | Supported                              |
| DHCP Server                                                                    | Supported                              |
| UPnP, DDNS                                                                     | Supported                              |
| MAC Address Cloning                                                            | Supported                              |
| IGMP Snoop                                                                     | Supported                              |
| QoS Traffic Control (IP)                                                       | Supported                              |
| DNS Relay                                                                      | Supported                              |
| Café-style guest network                                                       | Supported                              |