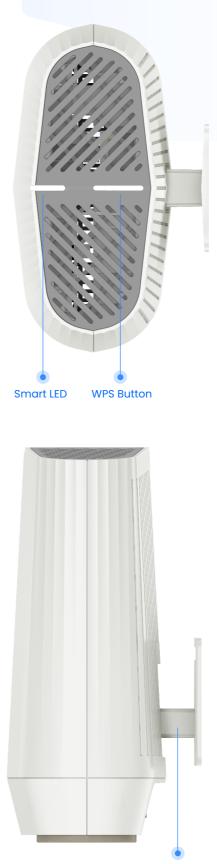

### Smart Led.

| Red            | Boot or No Internet Access    |
|----------------|-------------------------------|
| Red Blinking   | WiFi Backhaul fail            |
| Blue           | Ready to Install              |
| White          | Internet Access               |
| White Blinking | Low WiFi Connectivity Quality |

## Physical Features.

| Interface             |
|-----------------------|
| Power Supply          |
| Button                |
| Dimension             |
| Operating Temperature |
| Operating Humidity    |
| Storage Temperature   |
| Storage Humidity      |

Ethernet, Power 12V 2.5A DC Reset, Power On/Off, WPS 108mm x 39mm x 108mm 0° C ~ 40° C 10% ~ 90%, non-condensing -20° C ~ 70° C 5% ~ 90%, non-condensing