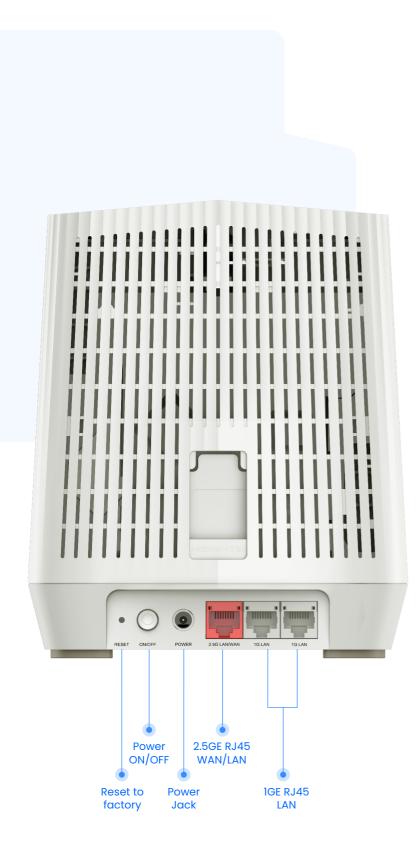

## Physical Features.

| Interface             |
|-----------------------|
| Power Supply          |
| Button                |
| Dimension             |
| Operating Temperature |
| Operating Humidity    |
| Storage Temperature   |
| Storage Humidity      |

Ethernet, Power 12V 2.5A DC Reset, Power On/Off, WPS 108mm x 39mm x 108mm 0° C ~ 40° C 10% ~ 90%, non-condensing -20° C ~ 70° C 5% ~ 90%, non-condensing